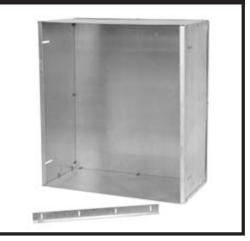

#### 42518 Wall Box Assembly

- Galvanized steel enclosed box frame
- Designed for use with the SJ5-Q, SJ10-Q and SJ19-Q chillers
- $\blacksquare$  Kit includes panels, screws and bracket hangar
- Grill cover must be ordered separately
- Shipping Weight: 38 lbs.

Use part #734251843730 when ordering.

# Wall Box Assembly

halseytaylor.com HALSEY TAYLOR, 2222 CAMDEN COURT, OAK BROOK, ILLINOIS 60523

## 42518 Wall Box Assembly