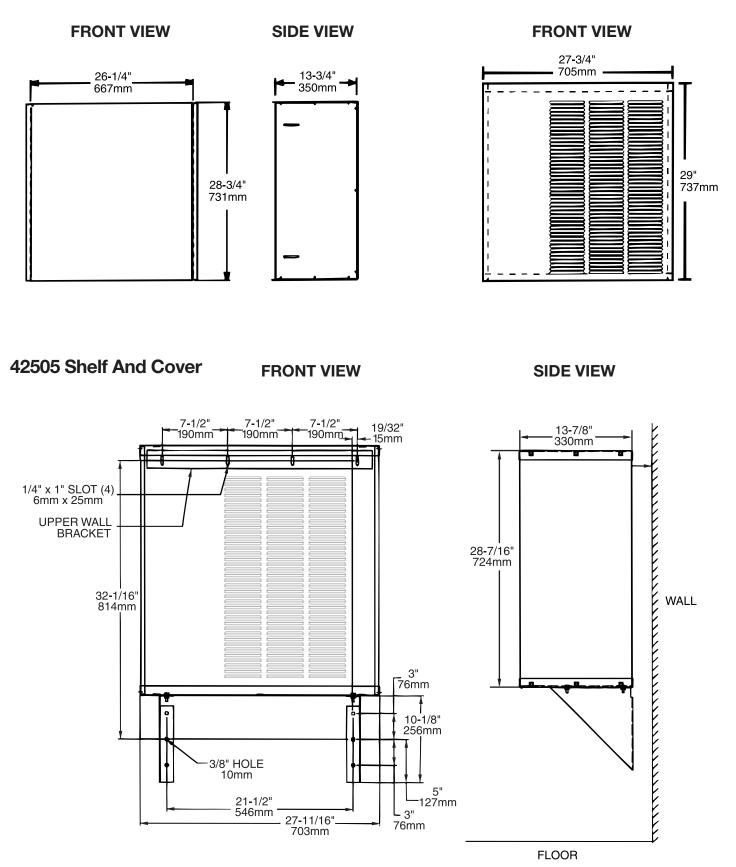

#### 42518 Wall Box Assembly

- Galvanized steel enclosed box frame
- Designed for use with the SJ5-Q, SJ10-Q and SJ19-Q chillers
- $\blacksquare$  Kit includes panels, screws and bracket hangar
- Grill cover must be ordered separately
- Shipping Weight: 38 lbs.

#### 42505 Shelf and Cover

- Shelf and cover designed to allow SJ5-Q, SJ10-Q and SJ19-Q chillers to be mounted on a wall
- Kit includes platinum vinyl cover, galvanized steel shelf, steel angle brackets, mounting bracket and screws
- Shipping Weight: 44 lbs.

## 42518 Wall Box Assembly