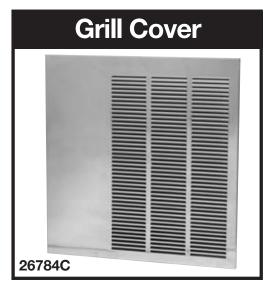

#### 26784C / 26785C Grill

- Grill for covering opening of the 42518 wall box assembly
- Designed for use with the SJ5-Q, SJ10-Q and SJ19-Q chillers
- Specify part number 26784C when ordering stainless steel grill
- Specify part number 26785C when ordering platinum vinyl grill

# 26784C Grill Cover

Halsey Taylor.