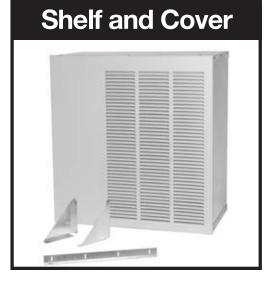

#### 42505 Shelf and Cover

- Shelf and cover designed to allow SJ5-Q, SJ10-Q and SJ19-Q chillers to be mounted on a wall
- Kit includes platinum vinyl cover, galvanized steel shelf, steel angle brackets, mounting bracket and screws
- Shipping Weight: 44 lbs.

Use part #734250548410 when ordering.

NOTE: Continued product improvement makes specification subject to change without notice. See Halsey Taylor website for most current spec sheet.

| JOB NAME:                 |
|---------------------------|
|                           |
| ENGINEER/CONTRACTOR NAME: |
| APPROVAL:                 |
| DATE:                     |